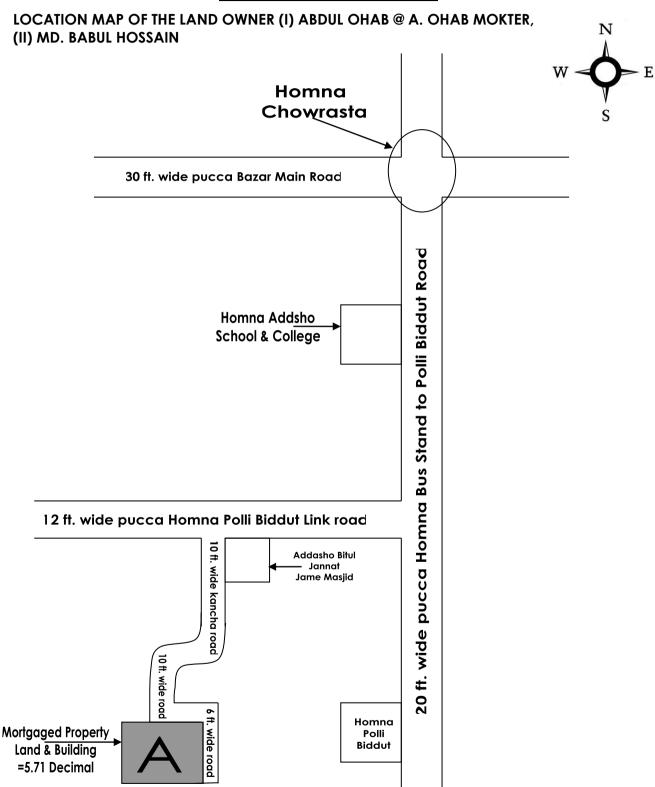

### **LOCATION MAP-APPENDIX- 'A'**

Page-10

# ENGINEERING INSPECTIO

A Symbol of Honesty, Service & Bona Fides

Ref: AMANAH /DBBL/VL-2022/000

|                               | PARTICULARS OF PHYSICAL VERIFICATION OF THE PROPERTY |                                                                                                                                                                                                                                                                              |  |  |  |  |
|-------------------------------|------------------------------------------------------|------------------------------------------------------------------------------------------------------------------------------------------------------------------------------------------------------------------------------------------------------------------------------|--|--|--|--|
| Date of Physical Verification |                                                      | 24 <sup>th</sup> April'2022                                                                                                                                                                                                                                                  |  |  |  |  |
| 2. Location and Address       |                                                      | Hazi Villa, Homna Polli Bidut Area, Ward# 04,                                                                                                                                                                                                                                |  |  |  |  |
| ۷.                            | of the place/spot visited                            | Homna Pourashava, P.S: Homna, Cumilla                                                                                                                                                                                                                                        |  |  |  |  |
| 3.                            | Description of Properties<br>Visited                 | Mortgaged Land 5.71 Decimal with 3-storied building owned by (i) Abdul Ohab @ A. Ohab Mokter (ii) Md. Babul Hossain. The property is situated 500 meter south-west side from Homna Addash School & College. It is a road side plot & well connected by the network of roads. |  |  |  |  |

| APPROACH ROAD/ROAD CONNECTIVITY                |  |                                             |  |  |
|------------------------------------------------|--|---------------------------------------------|--|--|
| Road Authority/ Road Owners : Homna Pourashava |  | Homna Pourashava                            |  |  |
| Ward No.                                       |  | 04                                          |  |  |
| Road Name/No.                                  |  | Pourashava Road                             |  |  |
| Road Wide                                      |  | 10 ft. wide kancha road & 6 ft. kancha road |  |  |
| Road Side                                      |  | North & East                                |  |  |
| Nature of Road                                 |  | Kancha Road                                 |  |  |
| Transport Access                               |  | Light vehicle can go to the plot.           |  |  |

| In on North | : | 10 ft. wide kancha road |
|-------------|---|-------------------------|
| In on South | : | Mr. Kofil Uddin         |
| In on East  | : | 6 ft. wide kancha road  |
| In on West  | : | Mr. Jalil Miah          |

### DISTANCE FROM IMPORTANT PLACE / LOCATION TO MORTGAGED LAND

Which is about 500 meter south-west side from Homna Addash School & College & 18.00 km north-east side from **Dutch-Bangla Bank Limited**. **Gouripur Branch** to proposed mortgaged land direction (Approx.)